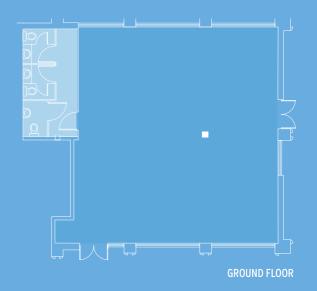

GROUND FLOOR
2040
THE CRESCENT

1,584 SQ FT

A fully fitted comfort cooled office suite

# **ACCOMMODATION**

IPMS 3

|              | SQ FT | SQ M |
|--------------|-------|------|
| GROUND FLOOR | 1,584 | 147  |
| TOTAL        | 1,584 | 147  |