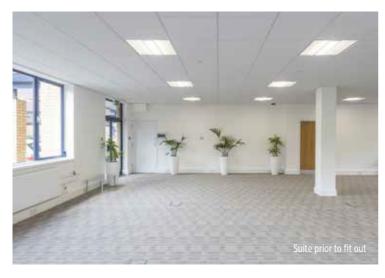

GROUND FLOOR
2040
THE CRESCENT

1,584 SQ FT

A fully fitted comfort cooled office suite

### Internally

- Fully fitted suite ready for immediate occupation
- Open plan floor plates
- New VRF comfort cooling system designed for occupancy at 1:8 sq m
- Mineral fibre suspended ceiling
- LED lighting
- Under floor & perimeter trunking
- Door entry system
- EPC rating of B-41
- Male and Female WC's