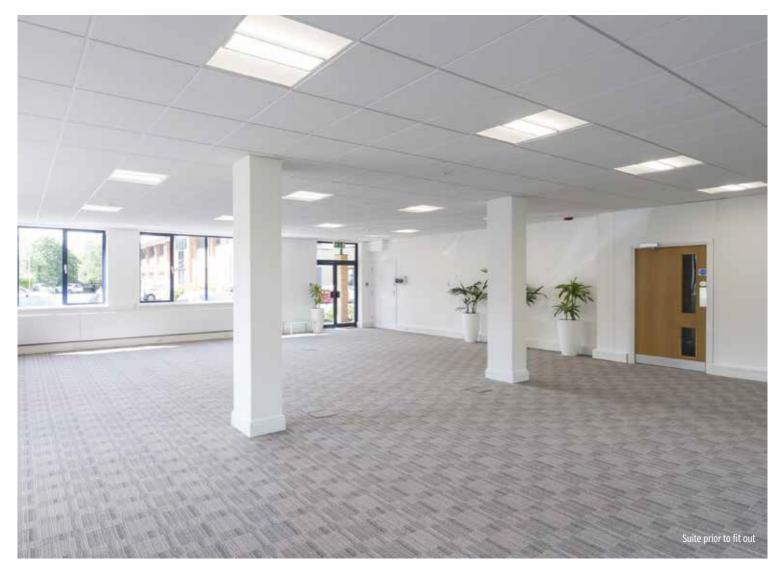

GROUND FLOOR
2040
THE CRESCENT

1,584 SQ FT

A fully fitted comfort cooled office suite

### Internally

- Fully fitted suite ready for immediate occupation
- Open plan floor plates
- New VRF comfort cooling system designed for occupancy at 1:8 sq m
- Mineral fibre suspended ceiling
- LED lighting
- Under floor & perimeter trunking
- Door entry system
- EPC rating of B-41
- Male and Female WC's