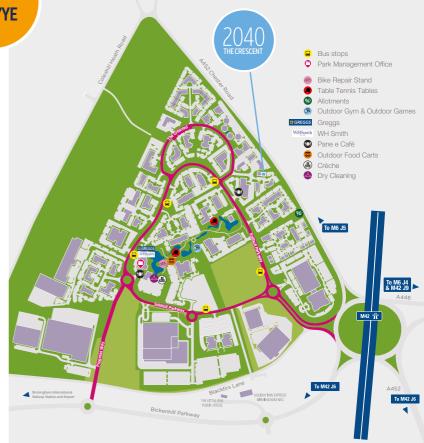

## **Access Via:** A452 A446 Lea Hall BIRMINGHAM BUSINESS Hatchford Brook Golf Centre Birmingham Airport A45 Δ452 × Birmingham A45 M42 TO M40 LONDON A452 ♪ Stonebridge Golf Club SAT NAV REF **B377YE**