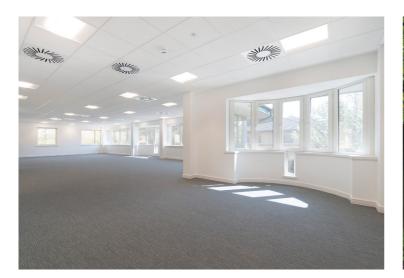

### Internally

- Open plan floor plates
- New VRF comfort cooling system designed for occupancy at 1:8 sq m
- Mineral fibre suspended ceiling
- LED lighting
- Raised Access Floor
- EPC rating of D 83
- Male and Female WC's