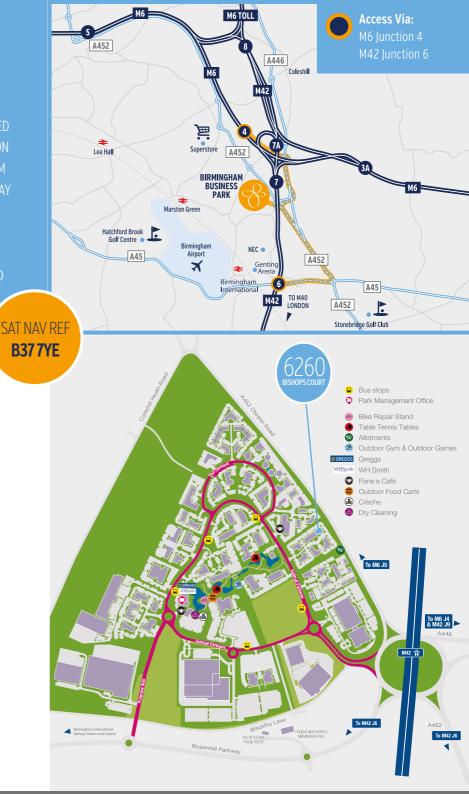

# **IDEALLY LOCATED**

**BIRMINGHAM BUSINESS PARK** IS CENTRALLY LOCATED CLOSE TO BOTH JUNCTION 6 OF THE M42 AND JUNCTION 4 OF THE M6. ACCORDINGLY THE PARK BENEFITS FROM MULTIPLE CONNECTIONS TO THE MIDLANDS MOTORWAY NETWORK AND EASY ACCESS TO BIRMINGHAM CITY CENTRE. BIRMINGHAM INTERNATIONAL RAILWAY STATION AND BIRMINGHAM AIRPORT ARE MINUTES FROM THE PARK OFFERING EXCELLENT NATIONAL AND INTERNATIONAL CONNECTIONS.

# COMMUNICATIONS

### **ROAD DISTANCES (AND TIMES)**

| J4 M6                     | 1.4 miles (3 mins)   |
|---------------------------|----------------------|
| J6 M42                    | 3.0 miles (5 mins)   |
| Solihull Town Centre      | 7.6 miles (12 mins)  |
| Birmingham<br>City Centre | 12.3 miles (22 mins) |