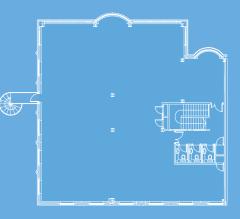

# ACCOMMODATION

| ILW22        | SQ FT | SQ M |
|--------------|-------|------|
| GROUND FLOOR | 3,053 | 283  |
| FIRST FLOOR  | 3,106 | 288  |
| TOTAL        | 6,159 | 571  |

FIRST FLOOR

**GROUND FLOOR** 