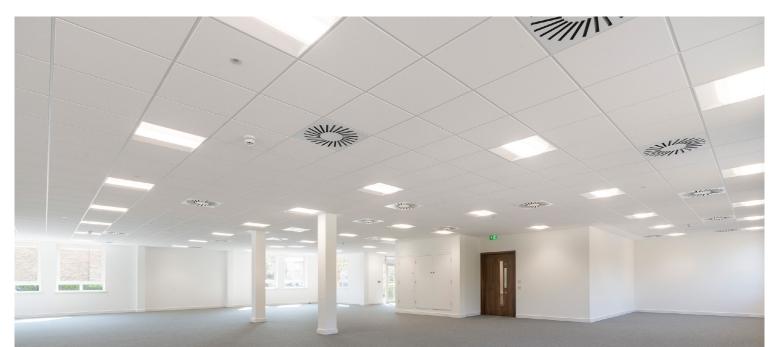

### Internally

- Open plan floor plates
- New VRF comfort cooling system designed for occupancy at 1:8 sq m
- Mineral fibre suspended ceiling
- LED lighting
- Raised Access Floor
- EPC rating of D 83
- Male and Female WC's