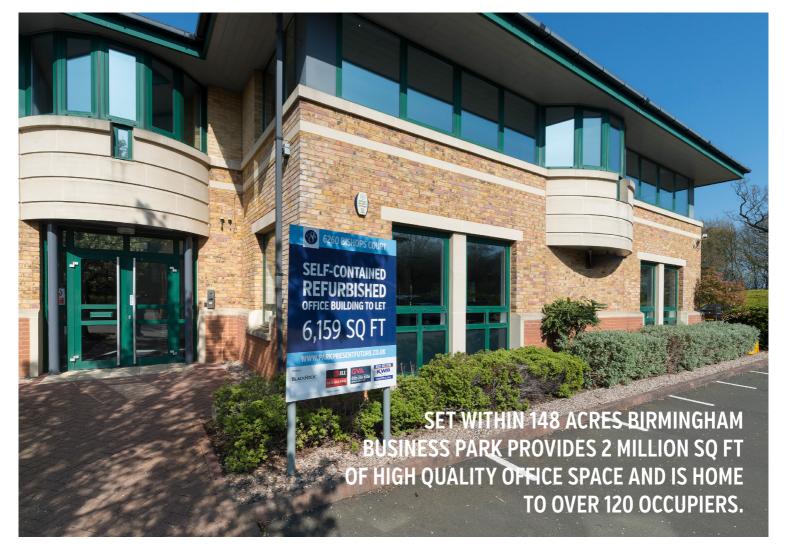

# 602600 BISHOPS COURT 60159 SQ FT Self-contained fully refurbished office building

# **IDEALLY LOCATED**

**BIRMINGHAM BUSINESS PARK** IS CENTRALLY LOCATED CLOSE TO BOTH JUNCTION 6 OF THE M42 AND JUNCTION 4 OF THE M6. ACCORDINGLY THE PARK BENEFITS FROM MULTIPLE CONNECTIONS TO THE MIDLANDS MOTORWAY NETWORK AND EASY ACCESS TO BIRMINGHAM CITY CENTRE. BIRMINGHAM INTERNATIONAL RAILWAY STATION AND BIRMINGHAM AIRPORT ARE MINUTES FROM THE PARK OFFERING EXCELLENT NATIONAL AND INTERNATIONAL CONNECTIONS.