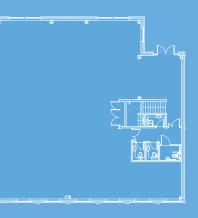

# ACCOMMODATION

| ILW22        | SQ FT | SQ M |
|--------------|-------|------|
| GROUND FLOOR | 3,053 | 283  |
| FIRST FLOOR  | 3,106 | 288  |
| TOTAL        | 6,159 | 571  |

FIRST FLOOR

**GROUND FLOOR** 