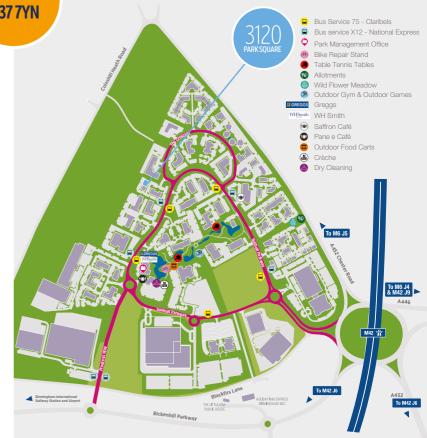

# The Park benefits from:

- 24 hr security team
- CCTV coverage and ANPR
- On-site management
- Bus services to and from
   Birmingham International, Coleshill
   and Sutton Coldfield
- Cafés, Newsagent, Nursery and Fitness Classes

# **IDEALLY LOCATED**

**BIRMINGHAM BUSINESS PARK** IS CENTRALLY LOCATED CLOSE TO BOTH JUNCTION 6 OF THE M42 AND JUNCTION MULTIPLE CONNECTIONS TO THE MIDLANDS MOTORWAY CENTRE. BIRMINGHAM INTERNATIONAL RAILWAY STATION AND BIRMINGHAM AIRPORT ARE MINUTES FROM THE PARK OFFERING EXCELLENT NATIONAL AND INTERNATIONAL CONNECTIONS.

# **Access Via:** A452 A446 Lea Hall BIRMINGHAM BUSINESS Hatchford Brook Golf Centre Birmingham Airport A45 Δ452 × Birmingham A45 M42 TO M40 LONDON A452 ♪ Stonebridge Golf Club SAT NAV REF **B377YN**