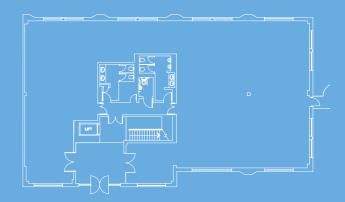

# GROUND FLOOR 3120 PARK SQUARE

3,875 SQ FT

Air conditioned office suite

# **ACCOMMODATION**

| IPMS 3       | SQ FT | SQ M |
|--------------|-------|------|
| GROUND FLOOR | 3,875 | 360  |
| TOTAL        | 3,875 | 360  |