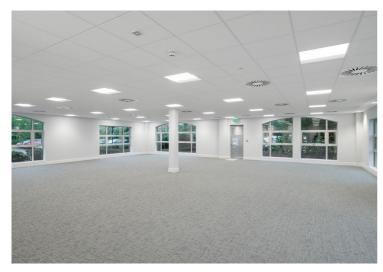

# GROUND FLOOR 3120 PARK SQUARE

3,875 SQ FT

Air conditioned office suite

# Internally

- Open plan floor plate
- Fully raised carpeted access floors
- New metal suspended ceiling
- New 3 pipe VRF heating and air conditioning
- New LED light fittings
- Newly refurbished male and female toilets
- EPC rating of B40