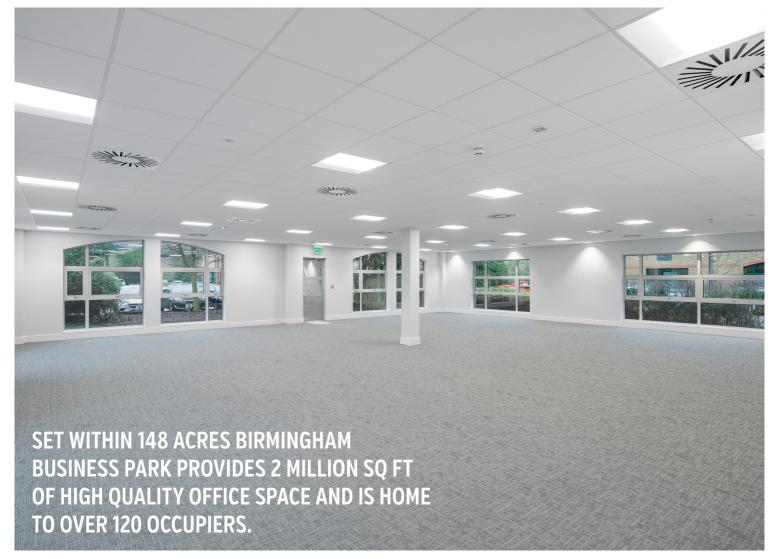

# Internally

- Open plan floor plate
- Fully raised carpeted access floors
- New metal suspended ceiling
- New 3 pipe VRF heating and air conditioning
- New LED light fittings
- Newly refurbished male and female toilets
- EPC rating of B40

# **Externally**

- Refreshed landscaping with new planting
- = 19 car parking spaces (1:204 sq ft)