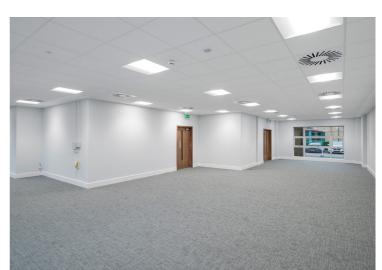

# GROUND FLOOR 3120 PARK SQUARE

3,875 SQ FT

Air conditioned office suite

# Internally

- Open plan floor plate
- Fully raised carpeted access floors
- New metal suspended ceiling
- New 3 pipe VRF heating and air conditioning
- New LED light fittings
- Newly refurbished male and female toilets
- EPC rating of B40